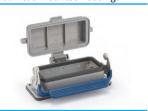

## Bulkhead mounted housings

| Thread                                                        | Designation        | Order No.        |
|---------------------------------------------------------------|--------------------|------------------|
|                                                               | H16B-BK-1L/SC      | 111 016 321 1001 |
|                                                               |                    |                  |
|                                                               | with plastic cover |                  |
|                                                               | H16B-BK-1L/SC-CV   | 111 016 361 1001 |
|                                                               | with metal cover   |                  |
|                                                               | H16B-BK-1L/SC-MCV  | 111 016 361 1101 |
| Please refer to page 15-02 for choosing proper model of lock. |                    |                  |