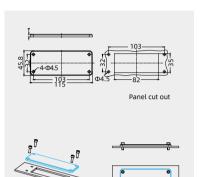

| BK hol | e cover | plate |
|--------|---------|-------|
|--------|---------|-------|

| Applications | Designation | Order No.        |
|--------------|-------------|------------------|
|              | 16B-BK/MCV  | 111 016 300 1506 |