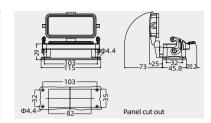

## Bulkhead mounted housings

| Thread                                                        | Designation        | Order No.        |
|---------------------------------------------------------------|--------------------|------------------|
|                                                               | H16B-BK-1L/SC      | 111 016 321 1001 |
|                                                               |                    |                  |
|                                                               | with plastic cover |                  |
|                                                               | H16B-BK-1L/SC-CV   | 111 016 361 1001 |
|                                                               | with metal cover   |                  |
|                                                               | H16B-BK-1L/SC-MCV  | 111 016 361 1101 |
| Please refer to page 15-02 for choosing proper model of lock. |                    |                  |